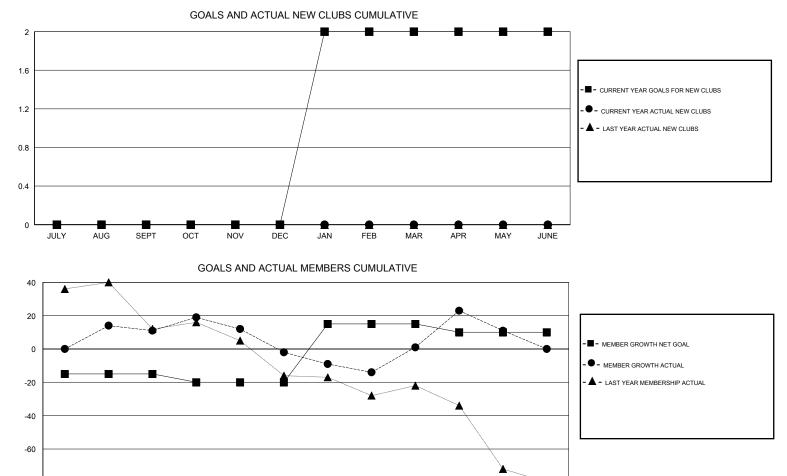

| QUARTER       | NEW CLUB GOAL | NEW CLUBS | DROPPED CLUBS | QUARTER       | MEMBER GROWTH NET<br>GOAL | MEMBER GROWTH<br>ACTUAL | DROPPED<br>MEMBERS ACTUAL<br>(including transfers) |
|---------------|---------------|-----------|---------------|---------------|---------------------------|-------------------------|----------------------------------------------------|
|               |               |           |               |               |                           |                         |                                                    |
| JULY/AUG/SEPT | 0             | 0         | 0             | JULY/AUG/SEPT | -15                       | 51                      | 33                                                 |
| OCT/NOV/DEC   | 0             | 0         | 0             | OCT/NOV/DEC   | -5                        | 33                      | 43                                                 |
| JAN/FEB/MAR   | 2             | 0         | 0             | JAN/FEB/MAR   | 35                        | 52                      | 42                                                 |
| APR/MAY/JUNE  | 0             | 0         | 0             | APR/MAY/JUNE  | -5                        | 58                      | 44                                                 |

| DROPPED CLUBS: 0 | 42 CLUBS OF 63 ADDED 1 OR MORE<br>NEW MEMBERS | GENDER DISTRIBUTION |              |               |
|------------------|-----------------------------------------------|---------------------|--------------|---------------|
|                  |                                               | MALE                | 749 (59.30%) |               |
|                  |                                               |                     |              | E14 (40 700/) |

JAN

FEB

MAR

APR

MAY

JUNE

|                 |     |                           | FEMALE 514 (40.70%)                    |     |
|-----------------|-----|---------------------------|----------------------------------------|-----|
| DROPPED MEMBERS |     |                           | Women Percentage Fiscal Year Goal: 40% |     |
| DECEASED        | 5   | CLICK HERE FOR CUMULATIVE | TOTAL FAMILY UNIT MEMBERS              | 307 |
| CLUB CANCELLED  | 0   | MEMBERSHIP DATA           |                                        |     |
| OTHER           | 157 |                           | FAMILY MEMBERS PAYING HALF<br>DUES     | 155 |
| TOTAL           | 162 |                           |                                        |     |

-80

JULY

AUG

SEPT

ОСТ

NOV

DEC